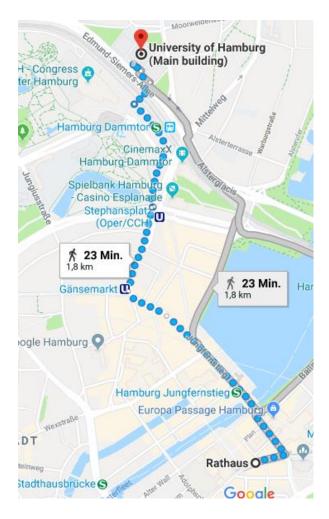

# How to get from the City Center to the Conference Venue

# From Rathausmarkt (City Hall)

Rathausmarkt (City Hall)

## Take

- **Bus Line 4** in direction of Wildacker to Dammtor Railway Station (7 minutes).
- **Bus Line 5** in direction of A Burgwedel to Dammtor Railway Station (7 minutes).

Cross the street (watch out for the Shell gas station), turn left, cross Rothenbaumchaussee and continue on Edmund-Siemers-Allee (look up map on previous page).

**W**ALKING DISTANCE FROM THE CITY CENTER TO THE CONFERENCE VENUE