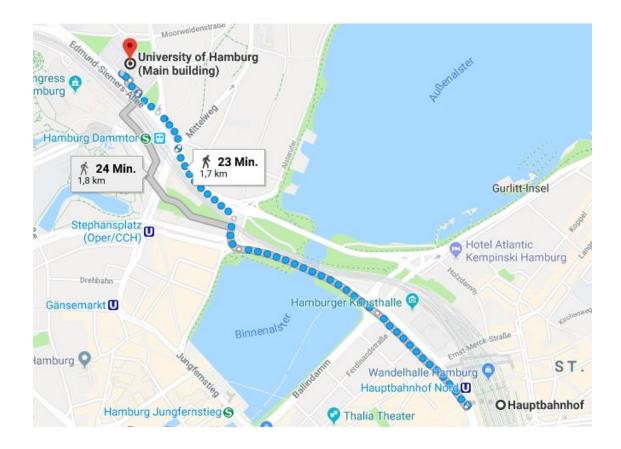

#### Take

- **S1** in direction Wedel (Holst) to Dammtor Railyway Station (2 minutes).
- **S3** in direction Pinneberg to Dammtor Railway Station (2 minutes).
- **S21** in direction Elbgaustraße to Dammtor Railway Station (2 minutes).

Cross the street (watch out for the Shell gas station) and turn left, cross Rothenbaumchaussee and continue on Edmund-Siemers-Allee (look up respective map on previous page).

WALKING DISTANCE FROM THE CITY CENTER TO THE CONFERENCE VENUE