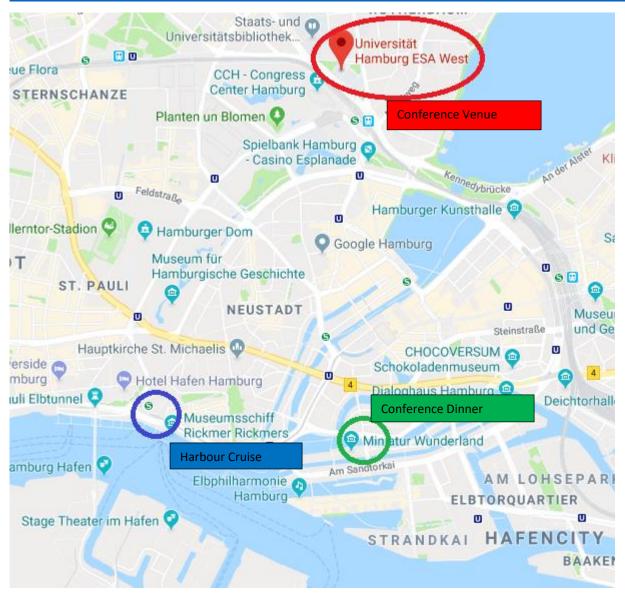

## **Conference Venue**

#### Address of the ARES 2018 Conference Venue

University of Hamburg, Main Building Edmund-Siemers-Allee 1

20146 Hamburg

Germany

ARES 2018 and all collocated events will take place in the buildings of the ESA campus of University of Hamburg, which is located at Edmund-Siemes-Allee.

The venue is right in the heart of the city of Hamburg and in close walking distance (10 minutes) to beautiful Binnenalster, a water basin surrounded by parks that is very popular with locals and visitors alike.

The ESA campus is well-connected to public transport: **Dammtor railway station**, which is served by local as well as long-distance trains, is located right in front of the building (5 minutes walking distance). **Hamburg Airport** can be reached within 30 minutes by city trains (leaving every 10 minutes).